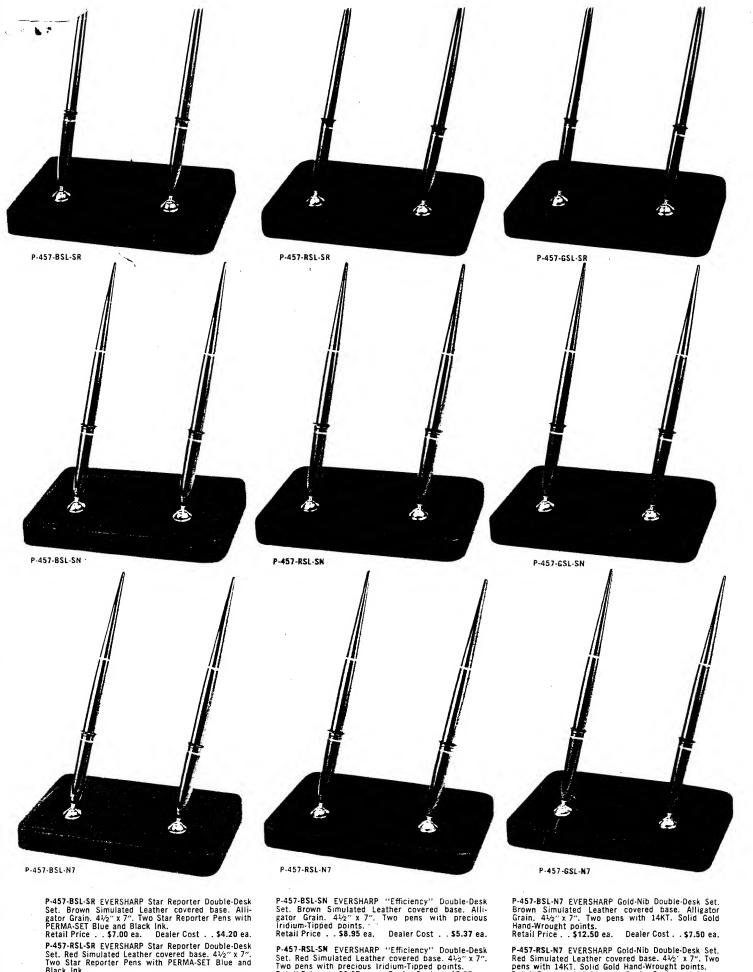

Black Ink. Retail Price . . \$7.00 ea. Dealer Cost . . \$4.20 ea. P-457-GSL-SR EVERSHARP Star Reporter Double-Desk Set. Blue-Green Simulated Leather covered base. 4½" x 7". Two Star Reporter Pens with PERMA-SET Blue and Black Ink. Retail Price . \$7.00 ea. Dealer Cost .: \$4.20 ea.

P-457-RSL-SN EVERSHARP "Efficiency" Double-Desk Set. Red Simulated Leather covered base. 4½" x 7". Two pens with precious Iridium-Tipped points. Retail Price . \$8.95 ea. Dealer Cost . . \$5.37 ea.

P-457-GSL-SN EVERSHARP "'Efficiency" Double-Desk Set. Blue-Green Simulated Leather covered base. 41/2" x 7". Two pens with precious Iridium-Tipped points. Retail Price . . \$8.95 ea. Dealer Cost . . \$5.37 ea.

P-457-RSL-N7 EVERSHARP Gold-Nib Double-Desk Set. Red Simulated Leather covered base. 4½° x 7". Two pens with 14KT. Solid Gold Hand-Wrought points. Retail Price . \$12.50 ea. Dealer Cost . \$7.50 ea.

P-457-GSL-N7 EVERSHARP Gold-Nib Double-Desk Set. Blue-Green Simulated Leather covered base. 4½" x 7". Two pens with 14KT. Solid Gold Hand-Wrought 7". Two pens with 14KI. Solid points.
Retail Price . \$12.50 ea. Dealer Cost . \$7.50 ea.